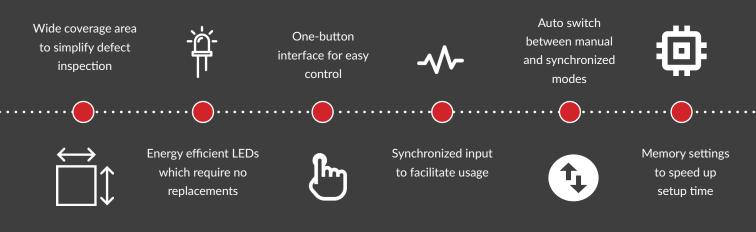

## **FEATURES**

The **miipStrobe system**, designed to service printing and converting applications, offers some innovative features: