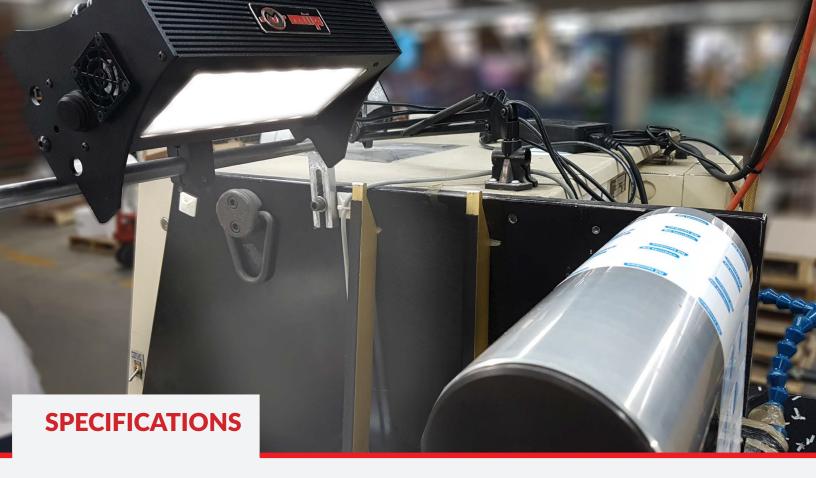

Inspection Area

43 cm x 21 cm at 30 cm 17" x 8" at 12"

24V, 5A with 110-220 VAC adapter

3.5 lb, 5.5" x 5.75" x 10" 1.6 kg, 14 cm x 14.6 cm x 25.4 cm

Your contact: Alex Gal www.miipvision.com | a.gal@miipvision.com | 450.283.1440 | 1.855.531.0120 3514, 1re Rue, Saint-Hubert, Quebec, J3Y 8Y5, Canada