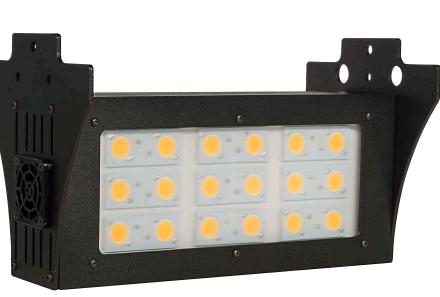

## miipStrobe: Inspection LED stroboscope

The **miipStrobe** is an industrial, heavy-duty LED stroboscope designed specifically for printing and converting applications.

This stroboscope will easily allow your operators to visually inspect and monitor print quality and die cuts by freezing repetitious motion.

Due to its **superior light and superior coverage** area, the miipStrobe will quickly become an **essential production tool**.